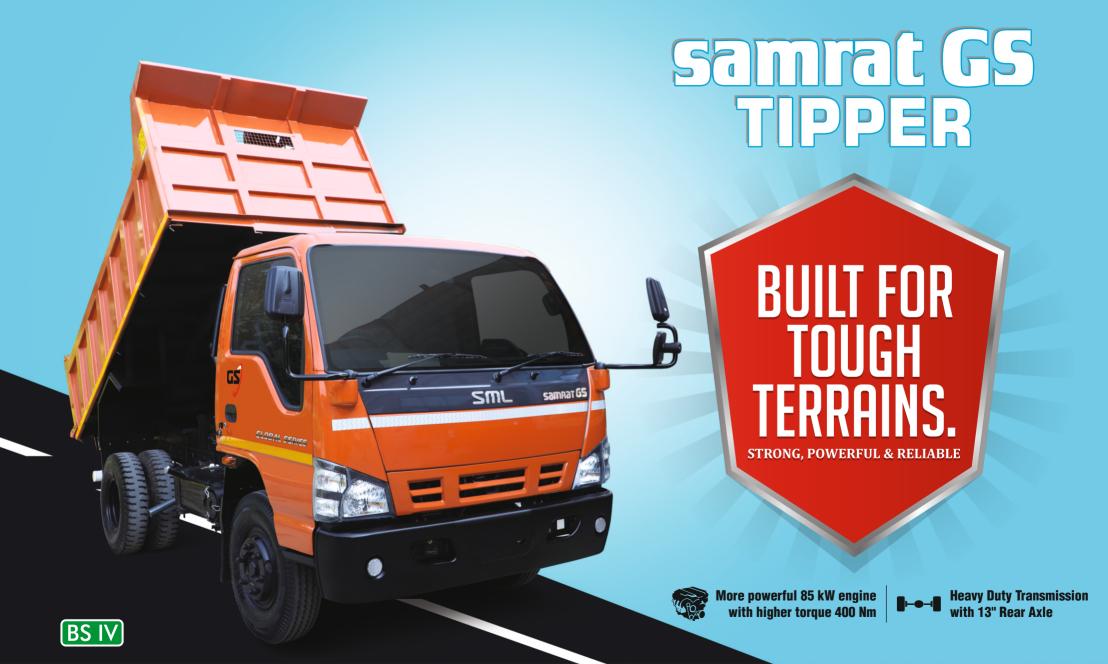

# **TECHNICAL SPECIFICATIONS**

### SAMTAT GS TIPPER WITH AUXILIARY GEARBOX

| Engine Power                       | 85 kW (115 hp) @ 2,600 rpm                       |
|------------------------------------|--------------------------------------------------|
| Torque                             | 400 Nm @ 1500 rpm                                |
| Engine Description                 | SLT4 BS IV 3,455 cc                              |
| Eligille Description               | ŕ                                                |
|                                    | 4 Cylinder in-line Common Rail Direct Injection  |
|                                    | Diesel Engine with Turbocharger with Intercooler |
| Transmission                       | SMT40S5                                          |
|                                    | 5 Speed (5 Forward and 1 Reverse)                |
| Clutch                             | 310 mm Dry Single Plate with Diaphragm Spring    |
|                                    | with Hydraulic Booster                           |
| Suspension                         | Semielliptical type Multileaf Spring             |
|                                    | with Shock Absorber                              |
| Steering                           | Power Steering                                   |
| GVW                                | 9,500 kg                                         |
| Brakes                             | Dual Circuit, Full S Cam Air Brakes              |
| Tyre Size                          | 8.25 X 16 - 16 PR                                |
| Rear Axle                          | Heavy duty 13"                                   |
| Wheel Base                         | 2,815 mm                                         |
| PTO                                | Pnuematically Operated PTO                       |
| Cargo Body Dimensions              | 3,305 x 1,900 x 720 mm                           |
| Internal (length x width x height) |                                                  |
| Floor Thickness                    | 5 mm                                             |
| Side Wall Thickness                | 4 mm                                             |
| Upper Body Tipping Kit             | Wipro WID 16 (Double Jack)                       |
| Load Body Capacity                 | 4.5 cubic meter                                  |
|                                    |                                                  |

## **SALIENT FEATURES**

- · Corrosion resistant painted steel floor (Stainless Steel / Aluminium checkered lining option available)
- · All components pre-treated for longer life
- High quality poly-urethane paint used.
- Small and rugged design for easy operation.
- · High gradeability for better climbing.
- · Auto-tail gate system (optional).